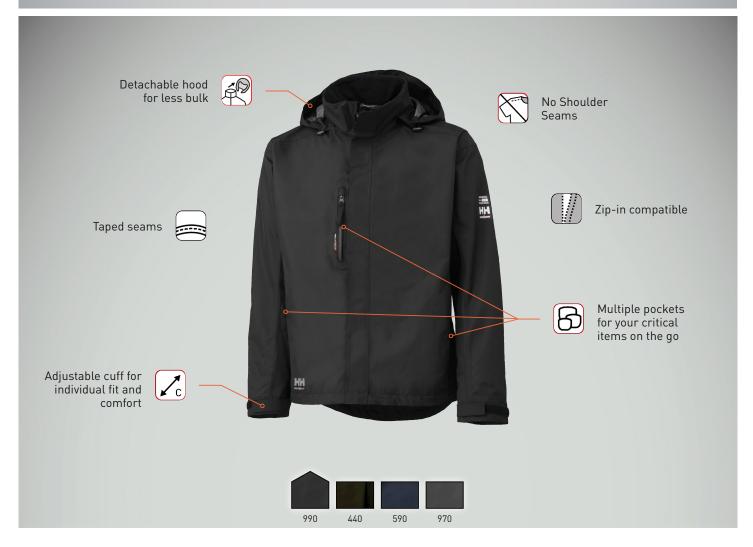

## 71043 **HAAG JKT**

Classic waterproof and breathable Helly Tech shell jacket with zipin option for all-year use. Fits with a lot of our insulation products - both in fleece and Primaloft.

## Approvals & Technologies

COLORS: 440 OLIVE NIGHT, 590 NAVY, 970 DARK GREY, 990 BLACK FABRIC: HELLYTECH PROTECTION

SIZES: XS, S, M, L, XL, 2XL, 3XL

- EN 343 3,3 Waterproof/Breathable
  100% Polyester 145 g/m²
  Fully taped construction
  Zip in compatible

- Detachable hood
- Brushed polyester inside collar
- Chin guard
- No shoulder seams
- Two-way zipper and velcro closure
  Chest pocket with water repellent zipper
- Two pockets at front with zippers
- Velcro adjustment at cuffs
- Draw cord adjustment at hem with button-up option for safety
- Zipper for entry inside garment for logo applications
- Click-on loop inside hem for accessories
- · Extended back for better comfort