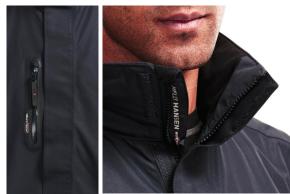

- Detachable hood
- Brushed polyester inside collar
- Chin guard
- No shoulder seams
- Two-way zipper and velcro closure
  Chest pocket with water repellent zipper
- Two pockets at front with zippers
- Velcro adjustment at cuffs
- Draw cord adjustment at hem with button-up option for safety
- Zipper for entry inside garment for logo applications
- Click-on loop inside hem for accessories
- · Extended back for better comfort